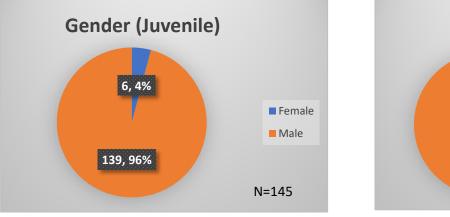

## Daily Data Dashboard – August 16, 2023 Demographics for JTDC Population Wednesday Morning Midnight Count

Total # of probation Involved youth<sup>1</sup>: 1,296











<sup>&</sup>lt;sup>1</sup> Probation Active: Any youth who is pending sentencing with an active social history, has been formally placed on probation or supervision with Cook County Juvenile Probation on the date of the report.

<sup>\*</sup>Age, Gender and Race for Criminal Court population (N=2) is not represented in this report.

Data sources: cFive Supervisor – Probation Population and RMIS – JTDC Population

Daily Data Dashboard – August 16, 2023 Demographics for JTDC Population Wednesday Morning Midnight Count