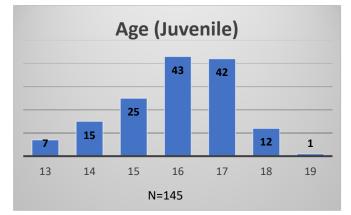

## Daily Data Dashboard – August 16, 2023 Demographics for JTDC Population Wednesday Morning Midnight Count

Total # of probation Involved youth<sup>1</sup>: 1,296











<sup>&</sup>lt;sup>1</sup> Probation Active: Any youth who is pending sentencing with an active social history, has been formally placed on probation or supervision with Cook County Juvenile Probation on the date of the report.

<sup>\*</sup>Age, Gender and Race for Criminal Court population (N=2) is not represented in this report.

Data sources: cFive Supervisor – Probation Population and RMIS – JTDC Population

Daily Data Dashboard – August 16, 2023 Demographics for JTDC Population Wednesday Morning Midnight Count