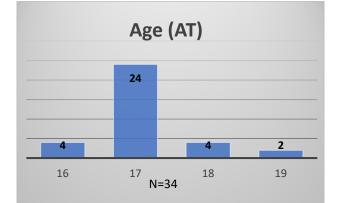

## Daily Data Dashboard – August 16, 2023 Demographics for JTDC Population Wednesday Morning Midnight Count

Total # of probation Involved youth<sup>1</sup>: 1,296











<sup>&</sup>lt;sup>1</sup> Probation Active: Any youth who is pending sentencing with an active social history, has been formally placed on probation or supervision with Cook County Juvenile Probation on the date of the report.

<sup>\*</sup>Age, Gender and Race for Criminal Court population (N=2) is not represented in this report.

Data sources: cFive Supervisor – Probation Population and RMIS – JTDC Population

Daily Data Dashboard – August 16, 2023 Demographics for JTDC Population Wednesday Morning Midnight Count