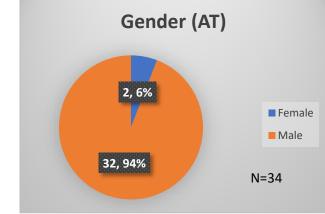

<sup>\*</sup>Age, Gender and Race for Criminal Court population (N=2) is not represented in this report.

Data sources: cFive Supervisor – Probation Population and RMIS – JTDC Population

Daily Data Dashboard – August 16, 2023 Demographics for JTDC Population Wednesday Morning Midnight Count