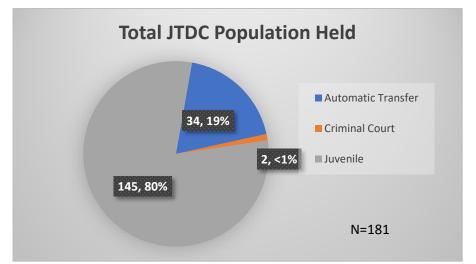

<sup>\*</sup>Age, Gender and Race for Criminal Court population (N=2) is not represented in this report.

Data sources: cFive Supervisor – Probation Population and RMIS – JTDC Population

Daily Data Dashboard – August 16, 2023 Demographics for JTDC Population Wednesday Morning Midnight Count