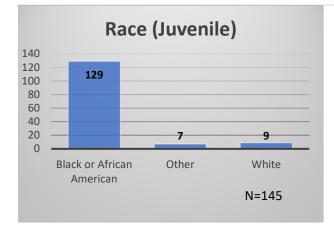

## Daily Data Dashboard – August 16, 2023 Demographics for JTDC Population Wednesday Morning Midnight Count

Total # of probation Involved youth<sup>1</sup>: 1,296

<sup>&</sup>lt;sup>1</sup> Probation Active: Any youth who is pending sentencing with an active social history, has been formally placed on probation or supervision with Cook County Juvenile Probation on the date of the report.