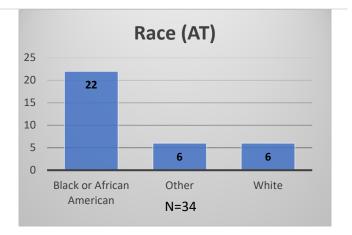

<sup>\*</sup>Age, Gender and Race for Criminal Court population (N=2) is not represented in this report.

Data sources: cFive Supervisor – Probation Population and RMIS – JTDC Population

Daily Data Dashboard – August 16, 2023 Demographics for JTDC Population Wednesday Morning Midnight Count